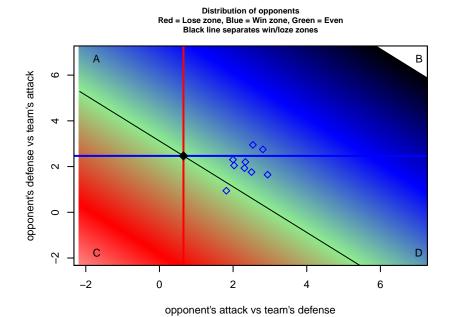

BSC Portland Gold G00

Dots are actual minus expected GF (blue circles) and GA (red triangles).

Blue line is smoothed change in attack strength. Red is smoothed change in defense strength.

olot. A=Neither has attack advantage, B=Opponent has both attack and defense advantage, C=Opponent has both attack and defense disadvantage, D=Both have