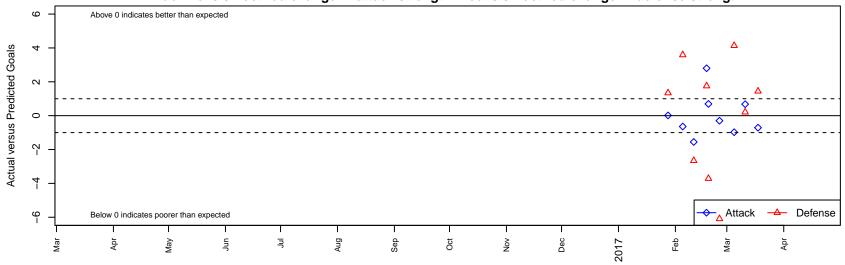

BSC Portland Gold G00

Dots are actual minus expected GF (blue circles) and GA (red triangles).

Blue line is smoothed change in attack strength. Red is smoothed change in defense strength.

olot. A=Neither has attack advantage, B=Opponent has both attack and defense advantage, C=Opponent has both attack and defense disadvantage, D=Both have